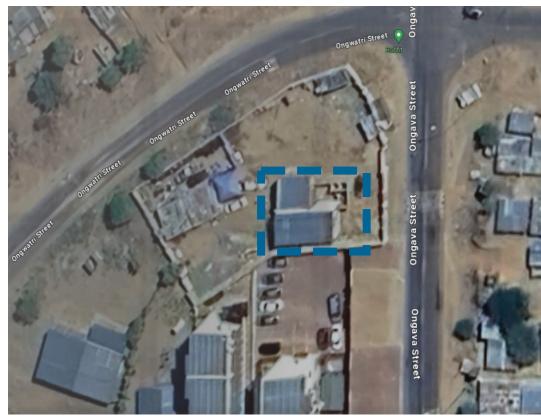

### INTRODUCTION

CHILDREN LIFE CHANGE CENTER (CLCC) OPHARNAGE, IS LOCATED IN WINDHOEK SURBUB (OKURYONGAVA LOCATION), AT ONGWARI STREET AND ONGAVA STREET JUNCTION.

THIS PICTORIAL REPORT IS SOLEY ON REPRESENTING THE CURRENT LOOK OF THE ORPHANAGE INCOMPLETE KITCHEN BUILDING, ON WHICH WE (A-E) IS APOINTENTED BY CLCC AND DR. NIKOLAUS KAPPEN STIFTUN FOUNDATIONS, TO COMPLETE THE CONTRUCTION OF THE INCOMPLETE KITCHEN BUILDING ROOF.

THE KITCHEN BUILDING