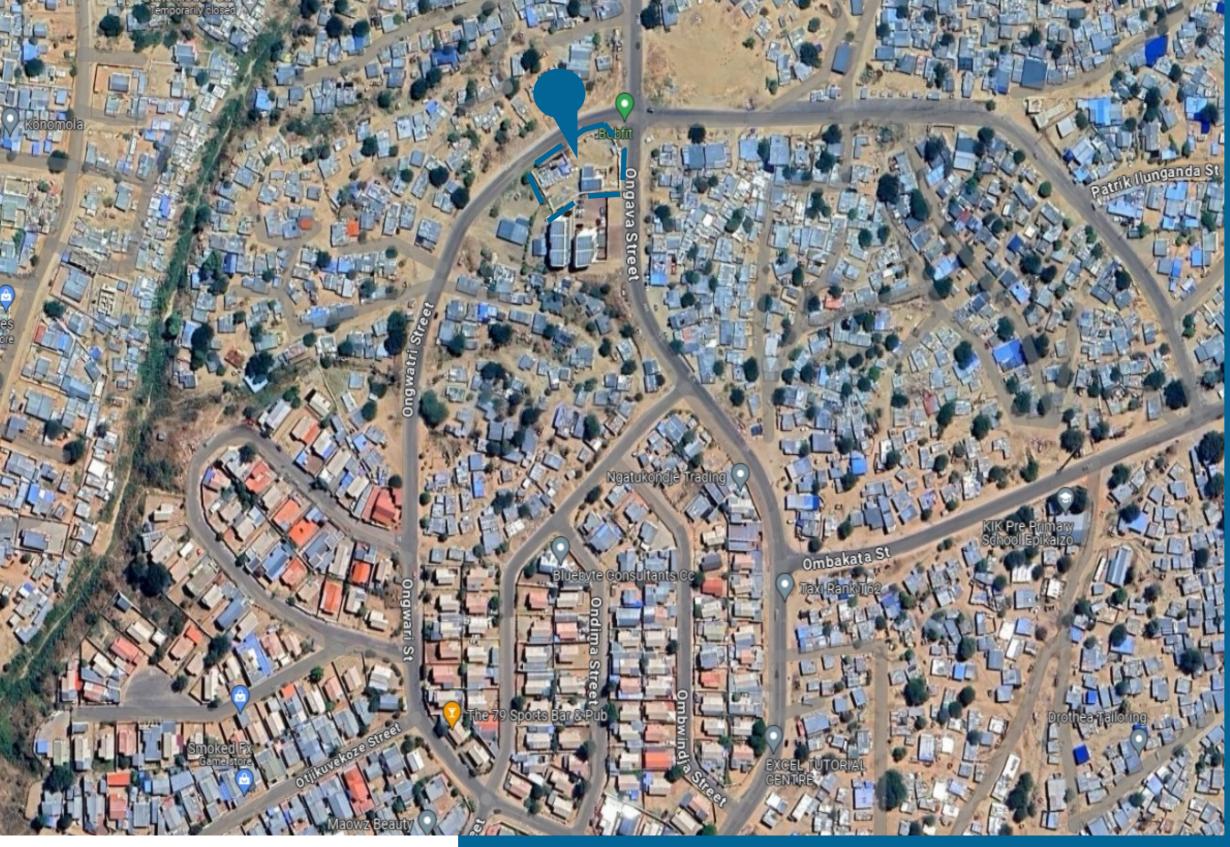

### INTRODUCTION

CHILDREN LIFE CHANGE CENTER (CLCC) OPHARNAGE, IS LOCATED IN WINDHOEK SURBUB (OKURYONGAVA LOCATION), AT ONGWARI STREET AND ONGAVA STREET JUNCTION.

THIS PICTORIAL REPORT IS SOLEY ON REPRESENTING THE CURRENT LOOK OF THE ORPHANAGE INCOMPLETE KITCHEN BUILDING, ON WHICH WE (A-E) IS APOINTENTED BY CLCC AND DR. NIKOLAUS KAPPEN STIFTUN FOUNDATIONS, TO COMPLETE THE CONTRUCTION OF THE INCOMPLETE KITCHEN BUILDING ROOF.