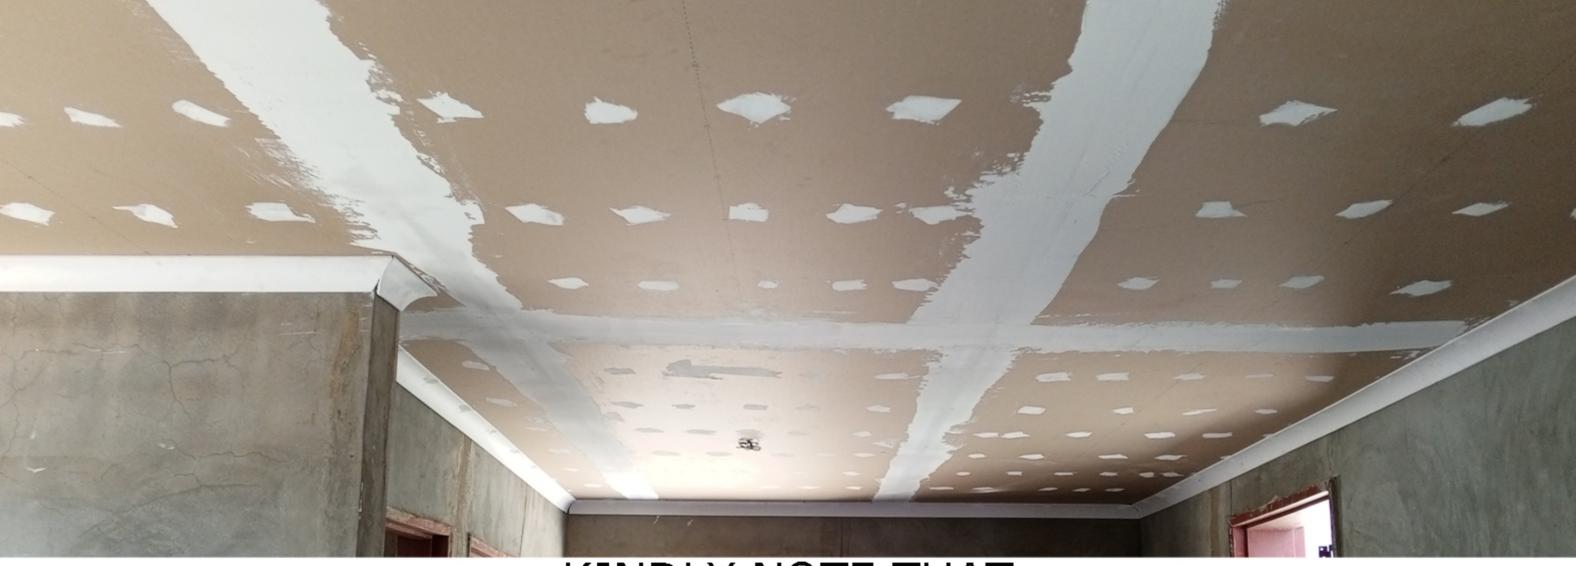

### KINDLY NOTE THAT

ELECTRICAL FIXTURES SUCH AS LIGHTS, SWITCH, AND SOCKET COVERS SHOULD NOT BE INSTALLED AT THIS INTERVAL. ADDITIONALLY, THE CEILING BOARDS SHOULD NOT BE FULLY SKIMMED AND PAINTED YET. THIS PRECAUTION IS NECESSARY BECAUSE THERE ARE STILL SUBSTANTIAL CONSTRUCTION PHASES REMAINING, WHICH COULD POTENTIALLY DAMAGE OR STAIN THE AFOREMENTIONED ELECTRICAL FEATURES OR CEILINGS. THEREFORE, THE CEILING SKIM COATING AND INSTALLATION OF THE MENTIONED ELECTRICAL FIXTURES WILL BE COMPLETED AFTER THESE CONSTRUCTION PHASES, WHICH POSE SUCH RISKS, ARE COMPLETED.