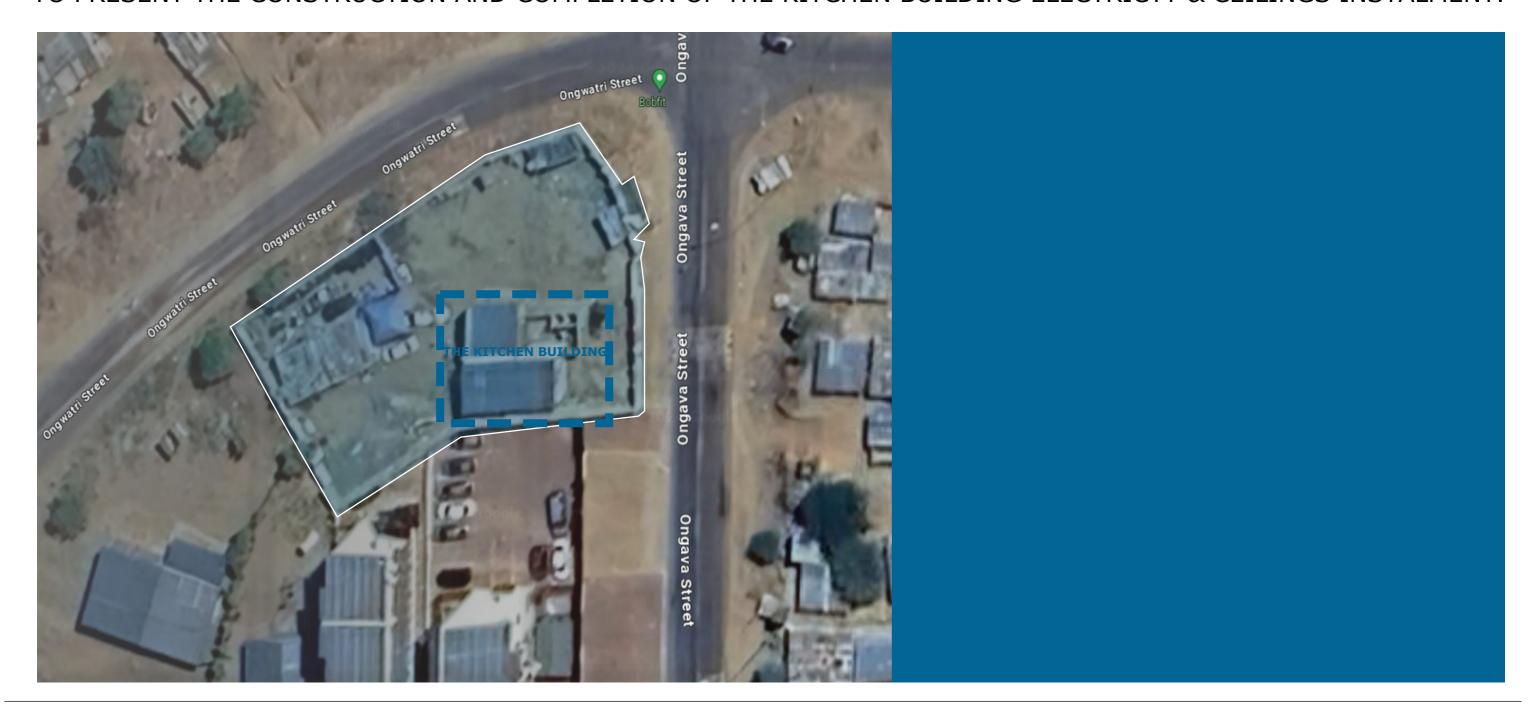

### **INTRODUCTION**

CHILDREN LIFE CHANGE CENTER (CLCC) OPHARNAGE, IS LOCATED IN WINDHOEK SURBUB (OKURYONGAVA LOCATION), AT ONGWARI STREET AND ONGAVA STREET JUNCTION.

THIS PICTORIAL REPORT IS A CONTINUATION ON "CLCC ROOF CONSTRUCTION AND COMPLETION REPORT" TO PRESENT THE CONSTRUCTION AND COMPLETION OF THE KITCHEN BUILDING ELECTRICTY & CEILINGS INSTALMENT.