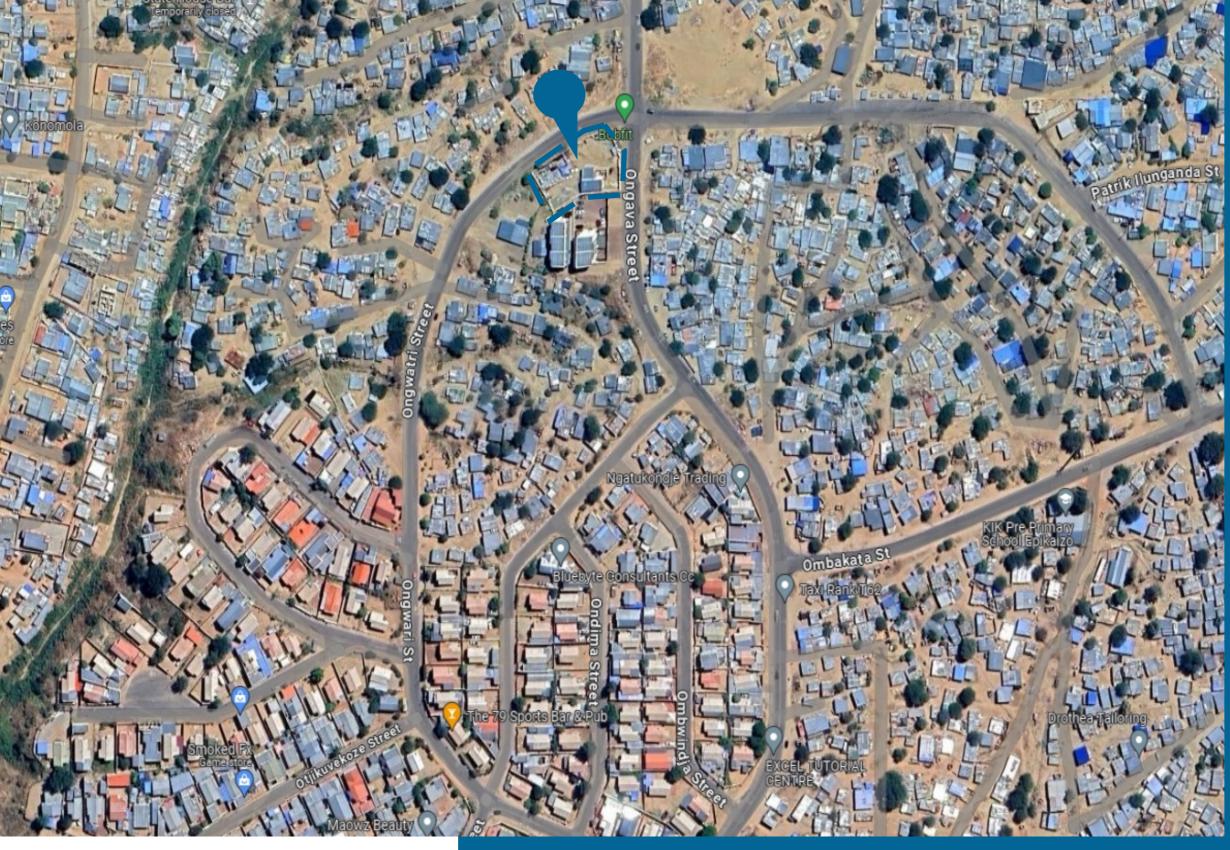

### **INTRODUCTION**

CHILDREN LIFE CHANGE CENTER (CLCC) OPHARNAGE, IS LOCATED IN WINDHOEK SURBUB (OKURYONGAVA LOCATION), AT ONGWARI STREET AND ONGAVA STREET JUNCTION.

THIS PICTORIAL REPORT IS A CONTINUATION ON "CLCC ROOF CONSTRUCTION AND COMPLETION REPORT" TO PRESENT THE CONSTRUCTION AND COMPLETION OF THE KITCHEN BUILDING ELECTRICTY & CEILINGS INSTALMENT.